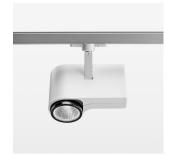

## **OPTIONAL**

RAL-colours, NCS-colours (powder coating or wet spraying) on inquiry, surface alloys on inquiry, honeycomb louver

Surface-mounted luminaire with LED, rated life of the LED L80/B10 > 50000 h, colour rendering index CRI > 90, chromaticity tolerance 2 SDCM (initial), reflector with circular light distribution pattern, reflector pure aluminium 99,99% in MIRO-Silver®, segmented and faceted, exchangeable reflector unit in high-sheen black plastic, with glass cover, rotation angle 330°, swivel angle 90°, luminaire housing die-cast aluminium, powder-coated, stratowhite