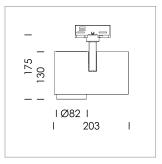

## **LUMINAIRE**

Rotation angle 330°
Swivel angle 90°
Weight 1.3 kg
Protection rating . class IP 20 . I
Luminaire colour stratowhite

## **OPTIONAL**

RAL-colours, NCS-colours (powder coating or wet spraying) on inquiry, surface alloys on inquiry, honeycomb louver

Surface-mounted luminaire with LED, rated life of the LED L80/B10 > 50000 h, colour rendering index CRI > 90, chromaticity tolerance 2 SDCM (initial), reflector with circular light distribution pattern, reflector pure aluminium 99,99% in MIRO-Silver®, segmented and faceted, exchangeable reflector unit in high-sheen black plastic, with glass cover, rotation angle 330°, swivel angle 90°, luminaire housing die-cast aluminium, powder-coated, stratowhite