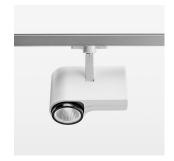

## **OPTIONAL**

RAL-colours, NCS-colours (powder coating or wet spraying) on inquiry, surface alloys on inquiry, honeycomb louver

Surface-mounted luminaire with LED, rated life of the LED L80/B10 > 50000 h, chromaticity tolerance 2 SDCM (initial), , reflector with circular light distribution pattern, reflector pure aluminium 99,99% in MIRO-Silver®, segmented and faceted, exchangeable reflector unit in high-sheen black plastic, with glass cover, rotation angle 330°, swivel angle 90°, luminaire housing diecast aluminium, powder-coated, stratowhite