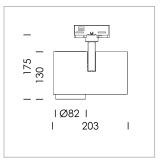

## **LUMINAIRE**

Rotation angle 330°
Swivel angle 90°
Weight 1.3 kg
Protection rating . class IP 20 . I
Luminaire colour stratowhite

## **OPTIONAL**

RAL-colours, NCS-colours (powder coating or wet spraying) on inquiry, surface alloys on inquiry, honeycomb louver

Surface-mounted luminaire with LED, rated life of the LED L80/B10 > 50000 h, chromaticity tolerance 2 SDCM (initial), , reflector with circular light distribution pattern, reflector pure aluminium 99,99% in MIRO-Silver®, segmented and faceted, exchangeable reflector unit in high-sheen black plastic, with glass cover, rotation angle 330°, swivel angle 90°, luminaire housing diecast aluminium, powder-coated, stratowhite