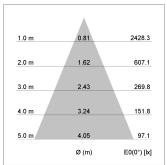

## LIGHT TECHNOLOGY

LED COB
Light colour SpecialMeat
Luminous flux 1380 lm
System power 23 W
Luminaire Efficiency 59 lm/W
Reflector Flood
Beam angle 44°