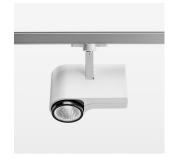

## **OPTIONAL**

RAL-colours, NCS-colours (powder coating or wet spraying) on inquiry, surface alloys on inquiry, honeycomb louver

Surface-mounted luminaire with LED, rated life of the LED L80/B10 > 50000 h, chromaticity tolerance 3 SDCM (initial), , reflector with circular light distribution pattern, reflector pure aluminium 99,99% in MIRO-Silver®, segmented and faceted, exchangeable reflector unit in high-sheen black plastic, with glass cover, rotation angle 330°, swivel angle 90°, luminaire housing diecast aluminium, powder-coated, stratowhite