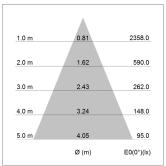

## LIGHT TECHNOLOGY

LED COB
Light colour Sun
Luminous flux 1590 lm
System power 23 W
Luminaire Efficiency 69 lm/W
Reflector Flood
Beam angle 44°