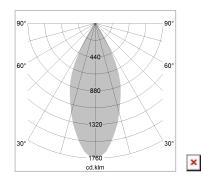

## LIGHT TECHNOLOGY

LED COB
Light colour BeCool
Luminous flux 3440 lm
System power 41 W
Luminaire Efficiency 84 lm/W
Reflector Flood
Beam angle 44°