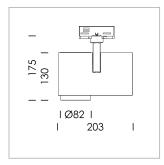

## **LUMINAIRE**

Rotation angle 330°
Swivel angle 90°
Weight 1.3 kg
Protection rating . class IP 20 . I
Luminaire colour stratoblack

## **OPTIONAL**

RAL-colours, NCS-colours (powder coating or wet spraying) on inquiry, surface alloys on inquiry, honeycomb louver

Surface-mounted luminaire with LED, rated life of the LED L80/B10 > 50000 h, colour rendering index CRI > 96, chromaticity tolerance 3 SDCM (initial), reflector with circular light distribution pattern, reflector pure aluminium 99,99% in MIRO-Silver®, segmented and faceted, exchangeable reflector unit in high-sheen black plastic, with glass cover, rotation angle 330°, swivel angle 90°, luminaire housing die-cast aluminium, powder-coated, stratoblack