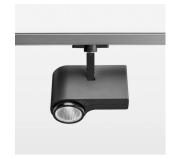

## **LUMINAIRE**

Rotation angle 330°
Swivel angle 90°
Weight 1.3 kg
Protection rating . class IP 20 . I
Luminaire colour stratoblack

## **OPTIONAL**

RAL-colours, NCS-colours (powder coating or wet spraying) on inquiry, surface alloys on inquiry, honeycomb louver

Surface-mounted luminaire with LED, rated life of the LED L80/B10 > 50000 h, colour rendering index CRI > 96, chromaticity tolerance 3 SDCM (initial), reflector with circular light distribution pattern, reflector pure aluminium 99,99% in MIRO-Silver®, segmented and faceted, exchangeable reflector unit in high-sheen black plastic, with glass cover, rotation angle 330°, swivel angle 90°, luminaire housing die-cast aluminium, powder-coated, stratoblack