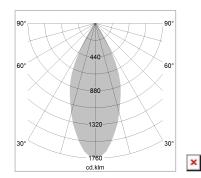

## LIGHT TECHNOLOGY

LED COB
Light colour PearlWhite
Luminous flux 3860 lm
System power 41 W
Luminaire Efficiency 94 lm/W
Reflector Flood
Beam angle 44°