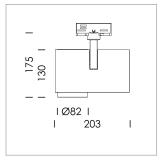

## **LUMINAIRE**

Rotation angle 330°
Swivel angle 90°
Weight 1.3 kg
Protection rating . class IP 20 . I
Luminaire colour stratoblack

## **OPTIONAL**

RAL-colours, NCS-colours (powder coating or wet spraying) on inquiry, surface alloys on inquiry, honeycomb louver

Surface-mounted luminaire with LED, rated life of the LED L80/B10 > 50000 h, colour rendering index CRI > 90, chromaticity tolerance 2 SDCM (initial), reflector with circular light distribution pattern, reflector pure aluminium 99,99% in MIRO-Silver®, segmented and faceted, exchangeable reflector unit in high-sheen black plastic, with glass cover, rotation angle 330°, swivel angle 90°, luminaire housing die-cast aluminium, powder-coated, stratoblack