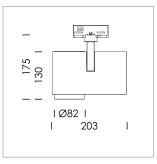

## **LUMINAIRE**

Rotation angle 330°
Swivel angle 90°
Weight 1.3 kg
Protection rating . class IP 20 . I
Luminaire colour stratoblack

## **OPTIONAL**

RAL-colours, NCS-colours (powder coating or wet spraying) on inquiry, surface alloys on inquiry, honeycomb louver

Surface-mounted luminaire with LED, rated life of the LED L80/B10 > 50000 h, chromaticity tolerance 3 SDCM (initial), , reflector with circular light distribution pattern, reflector pure aluminium 99,99% in MIRO-Silver®, segmented and faceted, exchangeable reflector unit in high-sheen black plastic, with glass cover, rotation angle 330°, swivel angle 90°, luminaire housing diecast aluminium, powder-coated, stratoblack