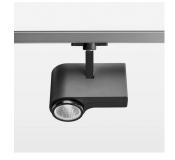

## **LUMINAIRE**

Rotation angle 330°
Swivel angle 90°
Weight 1.3 kg
Protection rating . class IP 20 . I
Luminaire colour stratoblack

## **OPTIONAL**

RAL-colours, NCS-colours (powder coating or wet spraying) on inquiry, surface alloys on inquiry, honeycomb louver

Surface-mounted luminaire with LED, rated life of the LED L80/B10 > 50000 h, chromaticity tolerance 3 SDCM (initial), , reflector with circular light distribution pattern, reflector pure aluminium 99,99% in MIRO-Silver®, segmented and faceted, exchangeable reflector unit in high-sheen black plastic, with glass cover, rotation angle 330°, swivel angle 90°, luminaire housing diecast aluminium, powder-coated, stratoblack