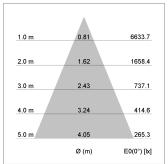

## LIGHT TECHNOLOGY

LED COB
Light colour GoldenBread
Luminous flux 3770 lm
System power 41 W
Luminaire Efficiency 92 lm/W
Reflector Flood
Beam angle 44°