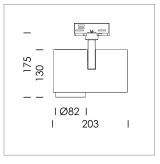

## **LUMINAIRE**

Rotation angle 330°
Swivel angle 90°
Weight 1.3 kg
Protection rating . class IP 20 . I
Luminaire colour stratoblack

## **OPTIONAL**

RAL-colours, NCS-colours (powder coating or wet spraying) on inquiry, surface alloys on inquiry, honeycomb louver

Surface-mounted luminaire with LED, rated life of the LED L80/B10 > 50000 h, chromaticity tolerance 2 SDCM (initial), , reflector with circular light distribution pattern, reflector pure aluminium 99,99% in MIRO-Silver®, segmented and faceted, exchangeable reflector unit in high-sheen black plastic, with glass cover, rotation angle 330°, swivel angle 90°, luminaire housing diecast aluminium, powder-coated, stratoblack