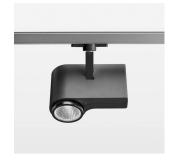

## **OPTIONAL**

RAL-colours, NCS-colours (powder coating or wet spraying) on inquiry, surface alloys on inquiry, honeycomb louver

Surface-mounted luminaire with LED, rated life of the LED L80/B10 > 50000 h, chromaticity tolerance 2 SDCM (initial), , reflector with circular light distribution pattern, reflector pure aluminium 99,99% in MIRO-Silver®, segmented and faceted, exchangeable reflector unit in high-sheen black plastic, with glass cover, rotation angle 330°, swivel angle 90°, luminaire housing diecast aluminium, powder-coated, stratoblack