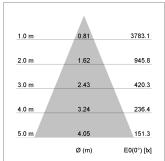

## LIGHT TECHNOLOGY

LED COB
Light colour SpecialMeat
Luminous flux 2150 lm
System power 41 W
Luminaire Efficiency 52 lm/W
Reflector Flood
Beam angle 44°