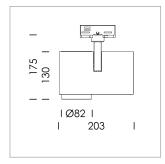

## **LUMINAIRE**

Rotation angle 330°
Swivel angle 90°
Weight 1.3 kg
Protection rating . class IP 20 . I
Luminaire colour stratosilver

## **OPTIONAL**

RAL-colours, NCS-colours (powder coating or wet spraying) on inquiry, surface alloys on inquiry, honeycomb louver

Surface-mounted luminaire with LED, rated life of the LED L80/B10 > 50000 h, colour rendering index CRI > 80, chromaticity tolerance 2 SDCM (initial), reflector with circular light distribution pattern, reflector pure aluminium 99,99% in MIRO-Silver®, segmented and faceted, exchangeable reflector unit in high-sheen black plastic, with glass cover, rotation angle 330°, swivel angle 90°, luminaire housing die-cast aluminium, powder-coated, stratosilver