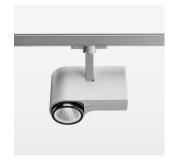

## **LUMINAIRE**

Rotation angle 330°
Swivel angle 90°
Weight 1.3 kg
Protection rating . class IP 20 . I
Luminaire colour stratosilver

## **OPTIONAL**

RAL-colours, NCS-colours (powder coating or wet spraying) on inquiry, surface alloys on inquiry, honeycomb louver

Surface-mounted luminaire with LED, rated life of the LED L80/B10 > 50000 h, colour rendering index CRI > 80, chromaticity tolerance 2 SDCM (initial), reflector with circular light distribution pattern, reflector pure aluminium 99,99% in MIRO-Silver®, segmented and faceted, exchangeable reflector unit in high-sheen black plastic, with glass cover, rotation angle 330°, swivel angle 90°, luminaire housing die-cast aluminium, powder-coated, stratosilver