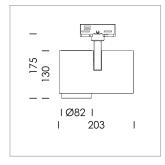

## **LUMINAIRE**

Rotation angle 330°
Swivel angle 90°
Weight 1.3 kg
Protection rating . class IP 20 . I
Luminaire colour stratosilver

## **OPTIONAL**

RAL-colours, NCS-colours (powder coating or wet spraying) on inquiry, surface alloys on inquiry, honeycomb louver

Surface-mounted luminaire with LED, rated life of the LED L80/B10 > 50000 h, colour rendering index CRI > 80, chromaticity tolerance 2 SDCM (initial), reflector with circular light distribution pattern, reflector pure aluminium 99,99% in MIRO-Silver®, segmented and faceted, exchangeable reflector unit in high-sheen black plastic, with glass cover, rotation angle 330°, swivel angle 90°, luminaire housing die-cast aluminium, powder-coated, stratosilver