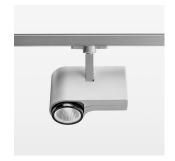

## **OPTIONAL**

RAL-colours, NCS-colours (powder coating or wet spraying) on inquiry, surface alloys on inquiry, honeycomb louver

Surface-mounted luminaire with LED, rated life of the LED L80/B10 > 50000 h, colour rendering index CRI > 80, chromaticity tolerance 2 SDCM (initial), reflector with circular light distribution pattern, reflector pure aluminium 99,99% in MIRO-Silver®, segmented and faceted, exchangeable reflector unit in high-sheen black plastic, with glass cover, rotation angle 330°, swivel angle 90°, luminaire housing die-cast aluminium, powder-coated, stratosilver