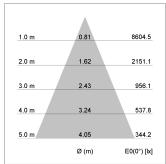

## LIGHT TECHNOLOGY

LED COB
Light colour 840
Luminous flux 4890 lm
System power 41 W
Luminaire Efficiency 119 lm/W
Reflector Flood
Beam angle 44°