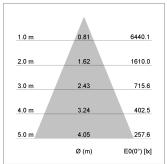

## LIGHT TECHNOLOGY

LED COB
Light colour 927
Luminous flux 3660 lm
System power 41 W
Luminaire Efficiency 89 lm/W
Reflector Flood
Beam angle 44°