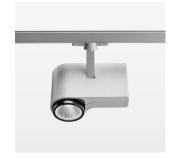

## **OPTIONAL**

RAL-colours, NCS-colours (powder coating or wet spraying) on inquiry, surface alloys on inquiry, honeycomb louver

Surface-mounted luminaire with LED, rated life of the LED L80/B10 > 50000 h, colour rendering index CRI > 90, chromaticity tolerance 2 SDCM (initial), reflector with circular light distribution pattern, reflector pure aluminium 99,99% in MIRO-Silver®, segmented and faceted, exchangeable reflector unit in high-sheen black plastic, with glass cover, rotation angle 330°, swivel angle 90°, luminaire housing die-cast aluminium, powder-coated, stratosilver