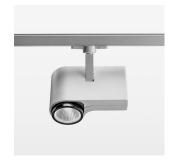

## Ontero ID

Article number: 20700117

## **LUMINAIRE**

Rotation angle 330°
Swivel angle 90°
Weight 1.3 kg
Protection rating . class IP 20 . I
Luminaire colour stratosilver

## **OPTIONAL**

RAL-colours, NCS-colours (powder coating or wet spraying) on inquiry, surface alloys on inquiry, honeycomb louver

Surface-mounted luminaire with LED, rated life of the LED L80/B10 > 50000 h, colour rendering index CRI > 96, chromaticity tolerance 3 SDCM (initial), reflector with circular light distribution pattern, reflector pure aluminium 99,99% in MIRO-Silver®, segmented and faceted, exchangeable reflector unit in high-sheen black plastic, with glass cover, rotation angle 330°, swivel angle 90°, luminaire housing die-cast aluminium, powder-coated, stratosilver