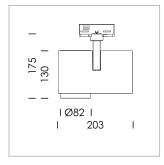

## **LUMINAIRE**

Rotation angle 330°
Swivel angle 90°
Weight 1.3 kg
Protection rating . class IP 20 . I
Luminaire colour stratosilver

## **OPTIONAL**

RAL-colours, NCS-colours (powder coating or wet spraying) on inquiry, surface alloys on inquiry, honeycomb louver

Surface-mounted luminaire with LED, rated life of the LED L80/B10 > 50000 h, colour rendering index CRI > 96, chromaticity tolerance 3 SDCM (initial), reflector with circular light distribution pattern, reflector pure aluminium 99,99% in MIRO-Silver®, segmented and faceted, exchangeable reflector unit in high-sheen black plastic, with glass cover, rotation angle 330°, swivel angle 90°, luminaire housing die-cast aluminium, powder-coated, stratosilver