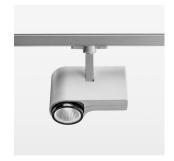

## **OPTIONAL**

RAL-colours, NCS-colours (powder coating or wet spraying) on inquiry, surface alloys on inquiry, honeycomb louver

Surface-mounted luminaire with LED, rated life of the LED L80/B10 > 50000 h, chromaticity tolerance 2 SDCM (initial), , reflector with circular light distribution pattern, reflector pure aluminium 99,99% in MIRO-Silver®, segmented and faceted, exchangeable reflector unit in high-sheen black plastic, with glass cover, rotation angle 330°, swivel angle 90°, luminaire housing diecast aluminium, powder-coated, stratosilver

Multiadapter black, inclusive driver unit: 220-240 V~ / 50-60 Hz, max. 50 luminaires per circuit (B16A fuse)

Note: All data are typical values. System features may change with product improvements due to technical advances. Errors excepted.