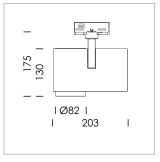

## **LUMINAIRE**

Rotation angle 330°
Swivel angle 90°
Weight 1.3 kg
Protection rating . class IP 20 . I
Luminaire colour stratosilver

## **OPTIONAL**

RAL-colours, NCS-colours (powder coating or wet spraying) on inquiry, surface alloys on inquiry, honeycomb louver

Surface-mounted luminaire with LED, rated life of the LED L80/B10 > 50000 h, chromaticity tolerance 2 SDCM (initial), , reflector with circular light distribution pattern, reflector pure aluminium 99,99% in MIRO-Silver®, segmented and faceted, exchangeable reflector unit in high-sheen black plastic, with glass cover, rotation angle 330°, swivel angle 90°, luminaire housing diecast aluminium, powder-coated, stratosilver