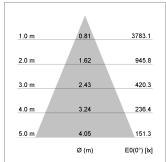

## LIGHT TECHNOLOGY

LED COB
Light colour SpecialMeat
Luminous flux 2150 lm
System power 41 W
Luminaire Efficiency 52 lm/W
Reflector Flood
Beam angle 44°