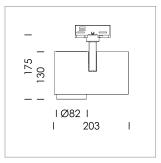

## **LUMINAIRE**

Rotation angle 330°
Swivel angle 90°
Weight 1.3 kg
Protection rating . class IP 20 . I
Luminaire colour stratosilver

## **OPTIONAL**

RAL-colours, NCS-colours (powder coating or wet spraying) on inquiry, surface alloys on inquiry, honeycomb louver

Surface-mounted luminaire with LED, rated life of the LED L80/B10 > 50000 h, chromaticity tolerance 2 SDCM (initial), , reflector with circular light distribution pattern, reflector pure aluminium 99,99% in MIRO-Silver®, segmented and faceted, exchangeable reflector unit in high-sheen black plastic, with glass cover, rotation angle 330°, swivel angle 90°, luminaire housing diecast aluminium, powder-coated, stratosilver