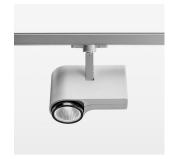

## **OPTIONAL**

RAL-colours, NCS-colours (powder coating or wet spraying) on inquiry, surface alloys on inquiry, honeycomb louver

Surface-mounted luminaire with LED, rated life of the LED L80/B10 > 50000 h, chromaticity tolerance 2 SDCM (initial), , reflector with circular light distribution pattern, reflector pure aluminium 99,99% in MIRO-Silver®, segmented and faceted, exchangeable reflector unit in high-sheen black plastic, with glass cover, rotation angle 330°, swivel angle 90°, luminaire housing diecast aluminium, powder-coated, stratosilver