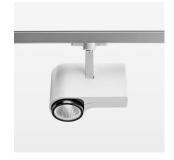

## **OPTIONAL**

RAL-colours, NCS-colours (powder coating or wet spraying) on inquiry, surface alloys on inquiry, honeycomb louver

Surface-mounted luminaire with LED, rated life of the LED L80/B10 > 50000 h, colour rendering index CRI > 80, chromaticity tolerance 2 SDCM (initial), , reflector with circular light distribution pattern, reflector pure aluminium 99,99% in MIRO-Silver®, segmented and faceted, exchangeable reflector unit in high-sheen black plastic, with glass cover, rotation angle 330°, swivel angle 90°, luminaire housing die-cast aluminium, powder-coated, stratowhite