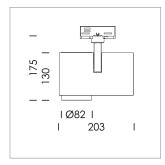

## **LUMINAIRE**

Rotation angle 330°
Swivel angle 90°
Weight 1.3 kg
Protection rating . class IP 20 . I
Luminaire colour stratowhite

## **OPTIONAL**

RAL-colours, NCS-colours (powder coating or wet spraying) on inquiry, surface alloys on inquiry, honeycomb louver

Surface-mounted luminaire with LED, rated life of the LED L80/B10 > 50000 h, colour rendering index CRI > 80, chromaticity tolerance 2 SDCM (initial), , reflector with circular light distribution pattern, reflector pure aluminium 99,99% in MIRO-Silver®, segmented and faceted, exchangeable reflector unit in high-sheen black plastic, with glass cover, rotation angle 330°, swivel angle 90°, luminaire housing die-cast aluminium, powder-coated, stratowhite