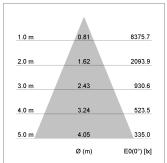

## LIGHT TECHNOLOGY

LED COB
Light colour 835
Luminous flux 4760 lm
System power 41 W
Luminaire Efficiency 116 lm/W
Reflector Flood
Beam angle 44°