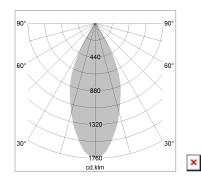

## LIGHT TECHNOLOGY

LED COB
Light colour BeColor
Luminous flux 3350 lm
System power 41 W
Luminaire Efficiency 82 lm/W
Reflector Flood
Beam angle 44°