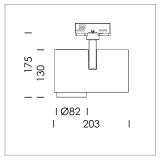

## **LUMINAIRE**

Rotation angle 330°
Swivel angle 90°
Weight 1.3 kg
Protection rating . class IP 20 . I
Luminaire colour stratowhite

## **OPTIONAL**

RAL-colours, NCS-colours (powder coating or wet spraying) on inquiry, surface alloys on inquiry, honeycomb louver

Surface-mounted luminaire with LED, rated life of the LED L80/B10 > 50000 h, colour rendering index CRI > 96, chromaticity tolerance 2 SDCM (initial), reflector with circular light distribution pattern, reflector pure aluminium 99,99% in MIRO-Silver®, segmented and faceted, exchangeable reflector unit in high-sheen black plastic, with glass cover, rotation angle 330°, swivel angle 90°, luminaire housing die-cast aluminium, powder-coated, stratowhite