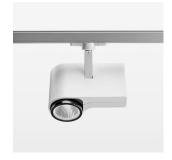

## **OPTIONAL**

RAL-colours, NCS-colours (powder coating or wet spraying) on inquiry, surface alloys on inquiry, honeycomb louver

Surface-mounted luminaire with LED, rated life of the LED L80/B10 > 50000 h, colour rendering index CRI > 96, chromaticity tolerance 2 SDCM (initial), reflector with circular light distribution pattern, reflector pure aluminium 99,99% in MIRO-Silver®, segmented and faceted, exchangeable reflector unit in high-sheen black plastic, with glass cover, rotation angle 330°, swivel angle 90°, luminaire housing die-cast aluminium, powder-coated, stratowhite

Multiadapter black, inclusive driver unit: 220-240 V~ / 50-60 Hz, max. 50 luminaires per circuit (B16A fuse)

Note: All data are typical values. System features may change with product improvements due to technical advances. Errors excepted.