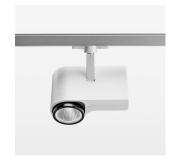

## **LUMINAIRE**

Rotation angle 330°
Swivel angle 90°
Weight 1.3 kg
Protection rating . class IP 20 . I
Luminaire colour stratowhite

## **OPTIONAL**

RAL-colours, NCS-colours (powder coating or wet spraying) on inquiry, surface alloys on inquiry, honeycomb louver

Surface-mounted luminaire with LED, rated life of the LED L80/B10 > 50000 h, chromaticity tolerance 2 SDCM (initial), , reflector with circular light distribution pattern, reflector pure aluminium 99,99% in MIRO-Silver®, segmented and faceted, exchangeable reflector unit in high-sheen black plastic, with glass cover, rotation angle 330°, swivel angle 90°, luminaire housing diecast aluminium, powder-coated, stratowhite