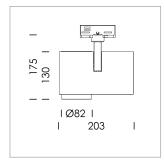

## **LUMINAIRE**

Rotation angle 330°
Swivel angle 90°
Weight 1.3 kg
Protection rating . class IP 20 . I
Luminaire colour stratowhite

## **OPTIONAL**

RAL-colours, NCS-colours (powder coating or wet spraying) on inquiry, surface alloys on inquiry, honeycomb louver

Surface-mounted luminaire with LED, rated life of the LED L80/B10 > 50000 h, chromaticity tolerance 2 SDCM (initial), , reflector with circular light distribution pattern, reflector pure aluminium 99,99% in MIRO-Silver®, segmented and faceted, exchangeable reflector unit in high-sheen black plastic, with glass cover, rotation angle 330°, swivel angle 90°, luminaire housing diecast aluminium, powder-coated, stratowhite