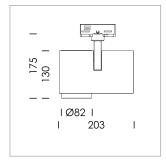

## **LUMINAIRE**

Rotation angle 330°
Swivel angle 90°
Weight 1.3 kg
Protection rating . class IP 20 . I
Luminaire colour stratowhite

## **OPTIONAL**

RAL-colours, NCS-colours (powder coating or wet spraying) on inquiry, surface alloys on inquiry, honeycomb louver

Surface-mounted luminaire with LED, rated life of the LED L80/B10 > 50000 h, chromaticity tolerance 3 SDCM (initial), , reflector with circular light distribution pattern, reflector pure aluminium 99,99% in MIRO-Silver®, segmented and faceted, exchangeable reflector unit in high-sheen black plastic, with glass cover, rotation angle 330°, swivel angle 90°, luminaire housing diecast aluminium, powder-coated, stratowhite