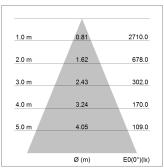

## LIGHT TECHNOLOGY

LED COB
Light colour Sun
Luminous flux 2450 lm
System power 41 W
Luminaire Efficiency 60 lm/W
Reflector Flood
Beam angle 44°