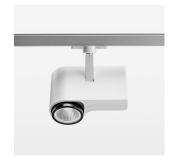

## **OPTIONAL**

RAL-colours, NCS-colours (powder coating or wet spraying) on inquiry, surface alloys on inquiry, honeycomb louver

Surface-mounted luminaire with LED, rated life of the LED L80/B10 > 50000 h, chromaticity tolerance 3 SDCM (initial), , reflector with circular light distribution pattern, reflector pure aluminium 99,99% in MIRO-Silver®, segmented and faceted, exchangeable reflector unit in high-sheen black plastic, with glass cover, rotation angle 330°, swivel angle 90°, luminaire housing diecast aluminium, powder-coated, stratowhite