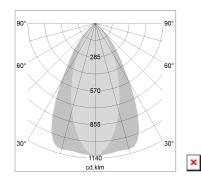

## LIGHT TECHNOLOGY

LED COB
Light colour Fish-Seafood
Luminous flux 2440 lm
System power 41 W
Luminaire Efficiency 60 lm/W
Reflector OvalBasic
Beam angle 60° x 40°