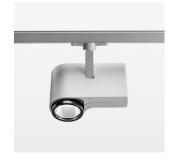

## **OPTIONAL**

RAL-colours, NCS-colours (powder coating or wet spraying) on inquiry, surface alloys on inquiry, honeycomb louver

Surface-mounted luminaire with LED, rated life of the LED L80/B10 > 50000 h, chromaticity tolerance 2 SDCM (initial), LED hybrid technology, 3D silicone lens to reduce the proportion of scattered light, reflector with oval light distribution pattern, reflector pure aluminium 99,99% in MIRO-Silver®, segmented, exchangeable reflector unit in high-sheen black plastic, with glass cover, rotation angle 330°, swivel angle 90°, luminaire housing die-cast aluminium, powder-coated, stratosilver

Multiadapter black, inclusive driver unit: 220-240 V~ / 50-60 Hz, max. 50 luminaires per circuit (B16A fuse)

Note: All data are typical values. System features may change with product improvements due to technical advances. Errors excepted.