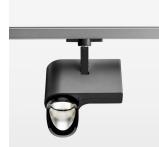

## **LUMINAIRE**

Rotation angle 330°
Swivel angle 90°
Weight 1.3 kg
Protection rating . class IP 20 . I
Luminaire colour stratoblack

## **OPTIONAL**

RAL-colours, NCS-colours (powder coating or wet spraying) on inquiry, surface alloys on inquiry, honeycomb louver

Surface-mounted luminaire with LED, rated life of the LED L80/B10 > 50000 h, colour rendering index CRI > 96, chromaticity tolerance 3 SDCM (initial), reflector with asymmetrical light distribution pattern, primary reflector and kick reflector 99% pure aluminium in MIRO-Silver®, attachment with kick reflector to the ceiling approach of the light cone, exchangeable reflector unit in high-sheen black plastic, with glass cover, rotation angle 330°, swivel angle 90°, luminaire housing die-cast aluminium, powder-coated, stratoblack