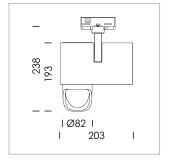

## **LUMINAIRE**

Rotation angle 330°
Swivel angle 90°
Weight 1.3 kg
Protection rating . class IP 20 . I
Luminaire colour stratoblack

## **OPTIONAL**

RAL-colours, NCS-colours (powder coating or wet spraying) on inquiry, surface alloys on inquiry, honeycomb louver

Surface-mounted luminaire with LED, rated life of the LED L80/B10 > 50000 h, colour rendering index CRI > 96, chromaticity tolerance 3 SDCM (initial), reflector with asymmetrical light distribution pattern, primary reflector and kick reflector 99% pure aluminium in MIRO-Silver®, attachment with kick reflector to the ceiling approach of the light cone, exchangeable reflector unit in high-sheen black plastic, with glass cover, rotation angle 330°, swivel angle 90°, luminaire housing die-cast aluminium, powder-coated, stratoblack