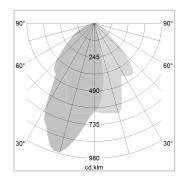

## LIGHT TECHNOLOGY

LED COB
Light colour BeCool
Luminous flux 1410 lm
System power 15 W
Luminaire Efficiency 94 lm/W
Reflector WallBeam