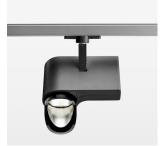

## **LUMINAIRE**

Rotation angle 330°
Swivel angle 90°
Weight 1.3 kg
Protection rating . class IP 20 . I
Luminaire colour stratoblack

## **OPTIONAL**

RAL-colours, NCS-colours (powder coating or wet spraying) on inquiry, surface alloys on inquiry, honeycomb louver

Surface-mounted luminaire with LED, rated life of the LED L80/B10 > 50000 h, colour rendering index CRI > 90, chromaticity tolerance 2 SDCM (initial), reflector with asymmetrical light distribution pattern, primary reflector and kick reflector 99% pure aluminium in MIRO-Silver®, attachment with kick reflector to the ceiling approach of the light cone, exchangeable reflector unit in high-sheen black plastic, with glass cover, rotation angle 330°, swivel angle 90°, luminaire housing die-cast aluminium, powder-coated, stratoblack