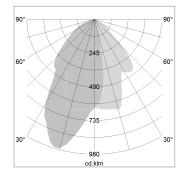

## LIGHT TECHNOLOGY

LED COB
Light colour Fish-Seafood
Luminous flux 840 lm
System power 15 W
Luminaire Efficiency 54 lm/W
Reflector WallBeam