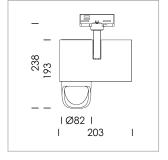

## **LUMINAIRE**

Rotation angle 330°
Swivel angle 90°
Weight 1.3 kg
Protection rating . class IP 20 . I
Luminaire colour stratoblack

## **OPTIONAL**

RAL-colours, NCS-colours (powder coating or wet spraying) on inquiry, surface alloys on inquiry, honeycomb louver

Surface-mounted luminaire with LED, rated life of the LED L80/B10 > 50000 h, chromaticity tolerance 2 SDCM (initial), reflector with asymmetrical light distribution pattern, primary reflector and kick reflector 99% pure aluminium in MIRO-Silver®, attachment with kick reflector to the ceiling approach of the light cone, exchangeable reflector unit in high-sheen black plastic, with glass cover, rotation angle 330°, swivel angle 90°, luminaire housing die-cast aluminium, powder-coated, stratoblack