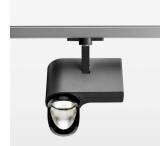

## **LUMINAIRE**

Rotation angle 330°
Swivel angle 90°
Weight 1.3 kg
Protection rating . class IP 20 . I
Luminaire colour stratoblack

## **OPTIONAL**

RAL-colours, NCS-colours (powder coating or wet spraying) on inquiry, surface alloys on inquiry, honeycomb louver

Surface-mounted luminaire with LED, rated life of the LED L80/B10 > 50000 h, chromaticity tolerance 2 SDCM (initial), reflector with asymmetrical light distribution pattern, primary reflector and kick reflector 99% pure aluminium in MIRO-Silver®, attachment with kick reflector to the ceiling approach of the light cone, exchangeable reflector unit in high-sheen black plastic, with glass cover, rotation angle 330°, swivel angle 90°, luminaire housing die-cast aluminium, powder-coated, stratoblack