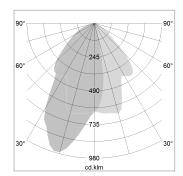

## LIGHT TECHNOLOGY

LED COB
Light colour GoldenBread
Luminous flux 1660 lm
System power 15 W
Luminaire Efficiency 111 lm/W
Reflector WallBeam