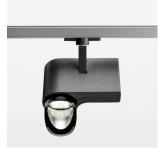

## **LUMINAIRE**

Rotation angle 330°
Swivel angle 90°
Weight 1.3 kg
Protection rating . class IP 20 . I
Luminaire colour stratoblack

## **OPTIONAL**

RAL-colours, NCS-colours (powder coating or wet spraying) on inquiry, surface alloys on inquiry, honeycomb louver

Surface-mounted luminaire with LED, rated life of the LED L80/B10 > 50000 h, chromaticity tolerance 3 SDCM (initial), reflector with asymmetrical light distribution pattern, primary reflector and kick reflector 99% pure aluminium in MIRO-Silver®, attachment with kick reflector to the ceiling approach of the light cone, exchangeable reflector unit in high-sheen black plastic, with glass cover, rotation angle 330°, swivel angle 90°, luminaire housing die-cast aluminium, powder-coated, stratoblack