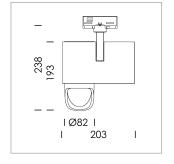

## **LUMINAIRE**

Rotation angle 330°
Swivel angle 90°
Weight 1.3 kg
Protection rating . class IP 20 . I
Luminaire colour stratoblack

## **OPTIONAL**

RAL-colours, NCS-colours (powder coating or wet spraying) on inquiry, surface alloys on inquiry, honeycomb louver

Surface-mounted luminaire with LED, rated life of the LED L80/B10 > 50000 h, chromaticity tolerance 3 SDCM (initial), reflector with asymmetrical light distribution pattern, primary reflector and kick reflector 99% pure aluminium in MIRO-Silver®, attachment with kick reflector to the ceiling approach of the light cone, exchangeable reflector unit in high-sheen black plastic, with glass cover, rotation angle 330°, swivel angle 90°, luminaire housing die-cast aluminium, powder-coated, stratoblack