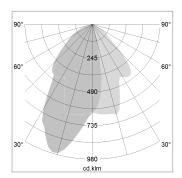

## LIGHT TECHNOLOGY

LED COB
Light colour SpecialMeat
Luminous flux 960 lm
System power 15 W
Luminaire Efficiency 72 lm/W
Reflector WallBeam