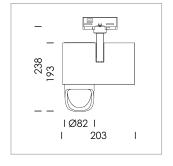

## **LUMINAIRE**

Rotation angle 330°
Swivel angle 90°
Weight 1.3 kg
Protection rating . class IP 20 . I
Luminaire colour stratoblack

## **OPTIONAL**

RAL-colours, NCS-colours (powder coating or wet spraying) on inquiry, surface alloys on inquiry, honeycomb louver

Surface-mounted luminaire with LED, rated life of the LED L80/B10 > 50000 h, chromaticity tolerance 2 SDCM (initial), reflector with asymmetrical light distribution pattern, primary reflector and kick reflector 99% pure aluminium in MIRO-Silver®, attachment with kick reflector to the ceiling approach of the light cone, exchangeable reflector unit in high-sheen black plastic, with glass cover, rotation angle 330°, swivel angle 90°, luminaire housing die-cast aluminium, powder-coated, stratoblack