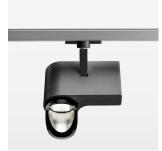

## **LUMINAIRE**

Rotation angle 330°
Swivel angle 90°
Weight 1.3 kg
Protection rating . class IP 20 . I
Luminaire colour stratoblack

## **OPTIONAL**

RAL-colours, NCS-colours (powder coating or wet spraying) on inquiry, surface alloys on inquiry, honeycomb louver

Surface-mounted luminaire with LED, rated life of the LED L80/B10 > 50000 h, chromaticity tolerance 2 SDCM (initial), reflector with asymmetrical light distribution pattern, primary reflector and kick reflector 99% pure aluminium in MIRO-Silver®, attachment with kick reflector to the ceiling approach of the light cone, exchangeable reflector unit in high-sheen black plastic, with glass cover, rotation angle 330°, swivel angle 90°, luminaire housing die-cast aluminium, powder-coated, stratoblack