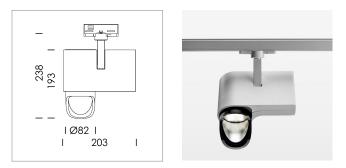

## LUMINAIRE

| 330°         |
|--------------|
| 90°          |
| 1.3 kg       |
| IP 20.I      |
| stratosilver |
|              |

## OPTIONAL

RAL-colours, NCS-colours (powder coating or wet spraying) on inquiry, surface alloys on inquiry, honeycomb louver

Surface-mounted luminaire with LED, rated life of the LED L80/B10 > 50000 h, colour rendering index CRI > 96, chromaticity tolerance 3 SDCM (initial), reflector with asymmetrical light distribution pattern, primary reflector and kick reflector 99% pure aluminium in MIRO-Silver®, attachment with kick reflector to the ceiling approach of the light cone, exchangeable reflector unit in high-sheen black plastic, with glass cover, rotation angle 330°, swivel angle 90°, luminaire housing die-cast aluminium, powder-coated, stratosilver