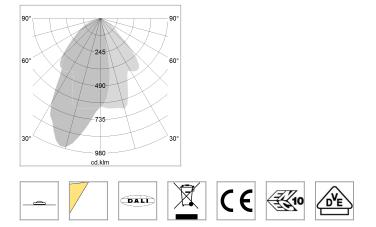

## LIGHT TECHNOLOGY

| LED                  | COB      |
|----------------------|----------|
| Light colour         | BeCool   |
| Luminous flux        | 1410 lm  |
| System power         | 15 W     |
| Luminaire Efficiency | 94 lm/W  |
| Reflector            | WallBeam |
|                      |          |

## OPTIONAL

RAL-colours, NCS-colours (powder coating or wet spraying) on inquiry, surface alloys on inquiry, honeycomb louver

Surface-mounted luminaire with LED, rated life of the LED L80/B10 > 50000 h, colour rendering index CRI > 96, chromaticity tolerance 3 SDCM (initial), reflector with asymmetrical light distribution pattern, primary reflector and kick reflector 99% pure aluminium in MIRO-Silver®, attachment with kick reflector to the ceiling approach of the light cone, exchangeable reflector unit in high-sheen black plastic, with glass cover, rotation angle 330°, swivel angle 90°, luminaire housing die-cast aluminium, powder-coated, stratosilver