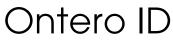

## LUMINAIRE

| 330°         |
|--------------|
| 90°          |
| 1.3 kg       |
| IP 20.I      |
| stratosilver |
|              |

## OPTIONAL

RAL-colours, NCS-colours (powder coating or wet spraying) on inquiry, surface alloys on inquiry, honeycomb louver

Surface-mounted luminaire with LED, rated life of the LED L80/B10 > 50000 h, colour rendering index CRI > 90, chromaticity tolerance 2 SDCM (initial), reflector with asymmetrical light distribution pattern, primary reflector and kick reflector 99% pure aluminium in MIRO-Silver®, attachment with kick reflector to the ceiling approach of the light cone, exchangeable reflector unit in high-sheen black plastic, with glass cover, rotation angle 330°, swivel angle 90°, luminaire housing die-cast aluminium, powder-coated, stratosilver