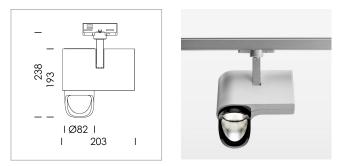

## LIGHT TECHNOLOGY

| LED                  | COB        |
|----------------------|------------|
| Light colour         | PearlWhite |
| Luminous flux        | 1740 lm    |
| System power         | 15 W       |
| Luminaire Efficiency | 131 lm/W   |
| Reflector            | WallBeam   |
|                      |            |

## OPTIONAL

RAL-colours, NCS-colours (powder coating or wet spraying) on inquiry, surface alloys on inquiry, honeycomb louver

Surface-mounted luminaire with LED, rated life of the LED L80/B10 > 50000 h, colour rendering index CRI > 90, chromaticity tolerance 2 SDCM (initial), reflector with asymmetrical light distribution pattern, primary reflector and kick reflector 99% pure aluminium in MIRO-Silver®, attachment with kick reflector to the ceiling approach of the light cone, exchangeable reflector unit in high-sheen black plastic, with glass cover, rotation angle 330°, swivel angle 90°, luminaire housing die-cast aluminium, powder-coated, stratosilver