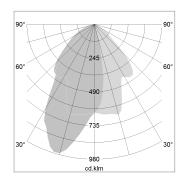

## LIGHT TECHNOLOGY

LED COB
Light colour Fish-Seafood
Luminous flux 840 lm
System power 15 W
Luminaire Efficiency 54 lm/W
Reflector WallBeam