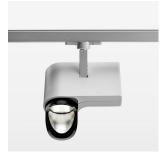

## **OPTIONAL**

RAL-colours, NCS-colours (powder coating or wet spraying) on inquiry, surface alloys on inquiry, honeycomb louver

Surface-mounted luminaire with LED, rated life of the LED L80/B10 > 50000 h, chromaticity tolerance 3 SDCM (initial), reflector with asymmetrical light distribution pattern, primary reflector and kick reflector 99% pure aluminium in MIRO-Silver®, attachment with kick reflector to the ceiling approach of the light cone, exchangeable reflector unit in high-sheen black plastic, with glass cover, rotation angle 330°, swivel angle 90°, luminaire housing die-cast aluminium, powder-coated, stratosilver