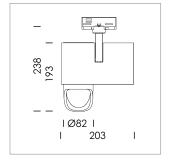

## **LUMINAIRE**

Rotation angle 330°
Swivel angle 90°
Weight 1.3 kg
Protection rating . class IP 20 . I
Luminaire colour stratosilver

## **OPTIONAL**

RAL-colours, NCS-colours (powder coating or wet spraying) on inquiry, surface alloys on inquiry, honeycomb louver

Surface-mounted luminaire with LED, rated life of the LED L80/B10 > 50000 h, chromaticity tolerance 3 SDCM (initial), reflector with asymmetrical light distribution pattern, primary reflector and kick reflector 99% pure aluminium in MIRO-Silver®, attachment with kick reflector to the ceiling approach of the light cone, exchangeable reflector unit in high-sheen black plastic, with glass cover, rotation angle 330°, swivel angle 90°, luminaire housing die-cast aluminium, powder-coated, stratosilver