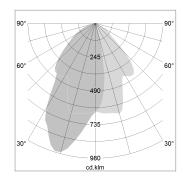

## LIGHT TECHNOLOGY

LED COB
Light colour GoldenBread
Luminous flux 1660 lm
System power 15 W
Luminaire Efficiency 111 lm/W
Reflector WallBeam