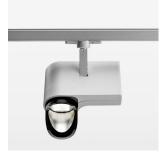

## **OPTIONAL**

RAL-colours, NCS-colours (powder coating or wet spraying) on inquiry, surface alloys on inquiry, honeycomb louver

Surface-mounted luminaire with LED, rated life of the LED L80/B10 > 50000 h, chromaticity tolerance 2 SDCM (initial), reflector with asymmetrical light distribution pattern, primary reflector and kick reflector 99% pure aluminium in MIRO-Silver®, attachment with kick reflector to the ceiling approach of the light cone, exchangeable reflector unit in high-sheen black plastic, with glass cover, rotation angle 330°, swivel angle 90°, luminaire housing die-cast aluminium, powder-coated, stratosilver