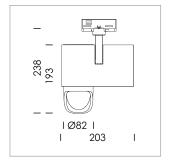

## **LUMINAIRE**

Rotation angle 330°
Swivel angle 90°
Weight 1.3 kg
Protection rating . class IP 20 . I
Luminaire colour stratosilver

## **OPTIONAL**

RAL-colours, NCS-colours (powder coating or wet spraying) on inquiry, surface alloys on inquiry, honeycomb louver

Surface-mounted luminaire with LED, rated life of the LED L80/B10 > 50000 h, chromaticity tolerance 2 SDCM (initial), reflector with asymmetrical light distribution pattern, primary reflector and kick reflector 99% pure aluminium in MIRO-Silver®, attachment with kick reflector to the ceiling approach of the light cone, exchangeable reflector unit in high-sheen black plastic, with glass cover, rotation angle 330°, swivel angle 90°, luminaire housing die-cast aluminium, powder-coated, stratosilver