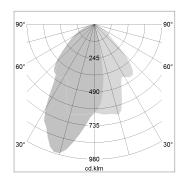

## LIGHT TECHNOLOGY

LED COB
Light colour SpecialMeat
Luminous flux 960 lm
System power 15 W
Luminaire Efficiency 72 lm/W
Reflector WallBeam

## **OPTIONAL**

RAL-colours, NCS-colours (powder coating or wet spraying) on inquiry, surface alloys on inquiry, honeycomb louver

Surface-mounted luminaire with LED, rated life of the LED L80/B10 > 50000 h, chromaticity tolerance 2 SDCM (initial), reflector with asymmetrical light distribution pattern, primary reflector and kick reflector 99% pure aluminium in MIRO-Silver®, attachment with kick reflector to the ceiling approach of the light cone, exchangeable reflector unit in high-sheen black plastic, with glass cover, rotation angle 330°, swivel angle 90°, luminaire housing die-cast aluminium, powder-coated, stratosilver