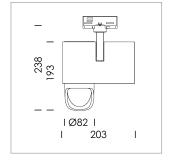

## **LUMINAIRE**

Rotation angle 330°
Swivel angle 90°
Weight 1.3 kg
Protection rating . class IP 20 . I
Luminaire colour stratosilver

## **OPTIONAL**

RAL-colours, NCS-colours (powder coating or wet spraying) on inquiry, surface alloys on inquiry, honeycomb louver

Surface-mounted luminaire with LED, rated life of the LED L80/B10 > 50000 h, chromaticity tolerance 3 SDCM (initial), reflector with asymmetrical light distribution pattern, primary reflector and kick reflector 99% pure aluminium in MIRO-Silver®, attachment with kick reflector to the ceiling approach of the light cone, exchangeable reflector unit in high-sheen black plastic, with glass cover, rotation angle 330°, swivel angle 90°, luminaire housing die-cast aluminium, powder-coated, stratosilver