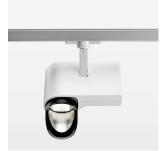

## **OPTIONAL**

RAL-colours, NCS-colours (powder coating or wet spraying) on inquiry, surface alloys on inquiry, honeycomb louver

Surface-mounted luminaire with LED, rated life of the LED L80/B10 > 50000 h, chromaticity tolerance 2 SDCM (initial), reflector with asymmetrical light distribution pattern, primary reflector and kick reflector 99% pure aluminium in MIRO-Silver®, attachment with kick reflector to the ceiling approach of the light cone, exchangeable reflector unit in high-sheen black plastic, with glass cover, rotation angle 330°, swivel angle 90°, luminaire housing die-cast aluminium, powder-coated, stratowhite