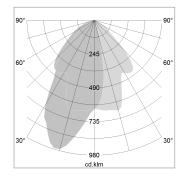

## LIGHT TECHNOLOGY

LED COB
Light colour Fish-Seafood
Luminous flux 840 lm
System power 15 W
Luminaire Efficiency 54 lm/W
Reflector WallBeam