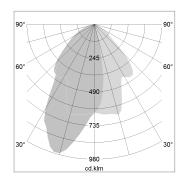

## LIGHT TECHNOLOGY

LED COB
Light colour Sun
Luminous flux 1100 lm
System power 15 W
Luminaire Efficiency 73 lm/W
Reflector WallBeam