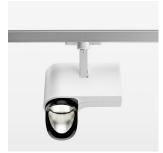

## **LUMINAIRE**

Rotation angle 330°
Swivel angle 90°
Weight 1.3 kg
Protection rating . class IP 20 . I
Luminaire colour stratowhite

## **OPCJA**

RAL-colours, NCS-colours (powder coating or wet spraying) on inquiry, surface alloys on inquiry, honeycomb louver

Surface-mounted luminaire with LED, rated life of the LED L80/B10 > 50000 h, chromaticity tolerance 3 SDCM (initial), reflector with asymmetrical light distribution pattern, primary reflector and kick reflector 99% pure aluminium in MIRO-Silver®, attachment with kick reflector to the ceiling approach of the light cone, exchangeable reflector unit in high-sheen black plastic, with glass cover, rotation angle 330°, swivel angle 90°, luminaire housing die-cast aluminium, powder-coated, stratowhite