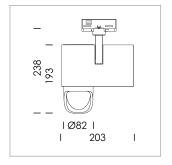

## **LUMINAIRE**

Rotation angle 330°
Swivel angle 90°
Weight 1.3 kg
Protection rating . class IP 20 . I
Luminaire colour stratowhite

## **OPCJA**

RAL-colours, NCS-colours (powder coating or wet spraying) on inquiry, surface alloys on inquiry, honeycomb louver

Surface-mounted luminaire with LED, rated life of the LED L80/B10 > 50000 h, chromaticity tolerance 3 SDCM (initial), reflector with asymmetrical light distribution pattern, primary reflector and kick reflector 99% pure aluminium in MIRO-Silver®, attachment with kick reflector to the ceiling approach of the light cone, exchangeable reflector unit in high-sheen black plastic, with glass cover, rotation angle 330°, swivel angle 90°, luminaire housing die-cast aluminium, powder-coated, stratowhite