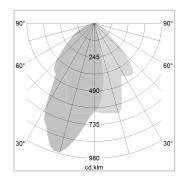

## LIGHT TECHNOLOGY

LED COB
Light colour SpecialMeat
Luminous flux 1360 lm
System power 23 W
Luminaire Efficiency 67 lm/W
Reflector WallBeam