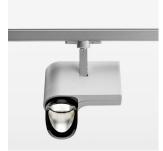

## **LUMINAIRE**

Rotation angle 330°
Swivel angle 90°
Weight 1.3 kg
Protection rating . class IP 20 . I
Luminaire colour stratosilver

## **OPTIONAL**

RAL-colours, NCS-colours (powder coating or wet spraying) on inquiry, surface alloys on inquiry, honeycomb louver

Surface-mounted luminaire with LED, rated life of the LED L80/B10 > 50000 h, chromaticity tolerance 2 SDCM (initial), reflector with asymmetrical light distribution pattern, primary reflector and kick reflector 99% pure aluminium in MIRO-Silver®, attachment with kick reflector to the ceiling approach of the light cone, exchangeable reflector unit in high-sheen black plastic, with glass cover, rotation angle 330°, swivel angle 90°, luminaire housing die-cast aluminium, powder-coated, stratosilver