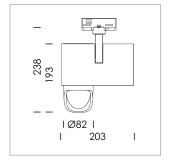

## **LUMINAIRE**

Rotation angle 330°
Swivel angle 90°
Weight 1.3 kg
Protection rating . class IP 20 . I
Luminaire colour stratosilver

## **OPTIONAL**

RAL-colours, NCS-colours (powder coating or wet spraying) on inquiry, surface alloys on inquiry, honeycomb louver

Surface-mounted luminaire with LED, rated life of the LED L80/B10 > 50000 h, chromaticity tolerance 2 SDCM (initial), reflector with asymmetrical light distribution pattern, primary reflector and kick reflector 99% pure aluminium in MIRO-Silver®, attachment with kick reflector to the ceiling approach of the light cone, exchangeable reflector unit in high-sheen black plastic, with glass cover, rotation angle 330°, swivel angle 90°, luminaire housing die-cast aluminium, powder-coated, stratosilver