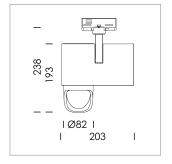

## **LUMINAIRE**

Rotation angle 330°
Swivel angle 90°
Weight 1.3 kg
Protection rating . class IP 20 . I
Luminaire colour stratowhite

## **OPCJA**

RAL-colours, NCS-colours (powder coating or wet spraying) on inquiry, surface alloys on inquiry, honeycomb louver

Surface-mounted luminaire with LED, rated life of the LED L80/B10 > 50000 h, colour rendering index CRI > 90, chromaticity tolerance 2 SDCM (initial), reflector with asymmetrical light distribution pattern, primary reflector and kick reflector 99% pure aluminium in MIRO-Silver®, attachment with kick reflector to the ceiling approach of the light cone, exchangeable reflector unit in high-sheen black plastic, with glass cover, rotation angle 330°, swivel angle 90°, luminaire housing die-cast aluminium, powder-coated, stratowhite