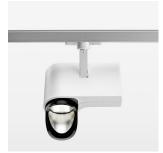

## Ontero ID

Article number: 20720064

## **LUMINAIRE**

Rotation angle 330°
Swivel angle 90°
Weight 1.3 kg
Protection rating . class IP 20 . I
Luminaire colour stratowhite