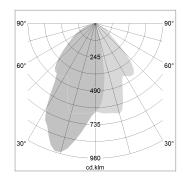

## LIGHT TECHNOLOGY

LED COB
Light colour 927
Luminous flux 2310 lm
System power 23 W
Luminaire Efficiency 113 lm/W
Reflector WallBeam