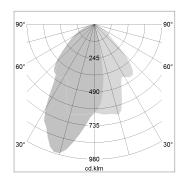

## LIGHT TECHNOLOGY

LED COB Light colour PearlWhite Luminous flux 2470 lm System power 23 W Luminaire Efficiency 121 lm/W Reflector WallBeam