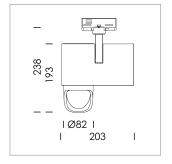

## **LUMINAIRE**

Rotation angle 330° 90° Swivel angle 1.3 kg Weight Protection rating . class IP 20.I Luminaire colour stratowhite

## **OPTIONAL**

RAL-colours, NCS-colours (powder coating or wet spraying) on inquiry, surface alloys on inquiry, honeycomb louver

Surface-mounted luminaire with LED, rated life of the LED L80/B10 > 50000 h, colour rendering index CRI > 90, chromaticity tolerance 2 SDCM (initial), reflector with asymmetrical light distribution pattern, primary reflector and kick reflector 99% pure aluminium in MIRO-Silver®, attachment with kick reflector to the ceiling approach of the light cone, exchangeable reflector unit in high-sheen black plastic, with glass cover, rotation angle 330°, swivel angle 90°, luminaire housing die-cast aluminium, powder-coated, stratowhite