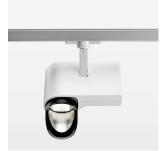

## **OPTIONAL**

RAL-colours, NCS-colours (powder coating or wet spraying) on inquiry, surface alloys on inquiry, honeycomb louver

Surface-mounted luminaire with LED, rated life of the LED L80/B10 > 50000 h, colour rendering index CRI > 90, chromaticity tolerance 2 SDCM (initial), reflector with asymmetrical light distribution pattern, primary reflector and kick reflector 99% pure aluminium in MIRO-Silver®, attachment with kick reflector to the ceiling approach of the light cone, exchangeable reflector unit in high-sheen black plastic, with glass cover, rotation angle 330°, swivel angle 90°, luminaire housing die-cast aluminium, powder-coated, stratowhite