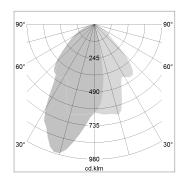

## LIGHT TECHNOLOGY

LED COB
Light colour Fish-Seafood
Luminous flux 1330 lm
System power 23 W
Luminaire Efficiency 48 lm/W
Reflector WallBeam