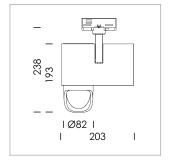

## **LUMINAIRE**

Rotation angle 330°
Swivel angle 90°
Weight 1.3 kg
Protection rating . class IP 20 . I
Luminaire colour stratowhite

## **OPCJA**

RAL-colours, NCS-colours (powder coating or wet spraying) on inquiry, surface alloys on inquiry, honeycomb louver

Surface-mounted luminaire with LED, rated life of the LED L80/B10 > 50000 h, chromaticity tolerance 2 SDCM (initial), reflector with asymmetrical light distribution pattern, primary reflector and kick reflector 99% pure aluminium in MIRO-Silver®, attachment with kick reflector to the ceiling approach of the light cone, exchangeable reflector unit in high-sheen black plastic, with glass cover, rotation angle 330°, swivel angle 90°, luminaire housing die-cast aluminium, powder-coated, stratowhite