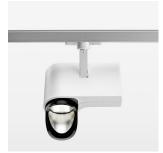

## **LUMINAIRE**

Rotation angle 330°
Swivel angle 90°
Weight 1.3 kg
Protection rating . class IP 20 . I
Luminaire colour stratowhite

## **OPCJA**

RAL-colours, NCS-colours (powder coating or wet spraying) on inquiry, surface alloys on inquiry, honeycomb louver

Surface-mounted luminaire with LED, rated life of the LED L80/B10 > 50000 h, chromaticity tolerance 2 SDCM (initial), reflector with asymmetrical light distribution pattern, primary reflector and kick reflector 99% pure aluminium in MIRO-Silver®, attachment with kick reflector to the ceiling approach of the light cone, exchangeable reflector unit in high-sheen black plastic, with glass cover, rotation angle 330°, swivel angle 90°, luminaire housing die-cast aluminium, powder-coated, stratowhite