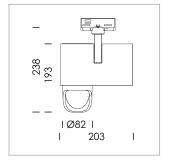

## **LUMINAIRE**

Rotation angle 330°
Swivel angle 90°
Weight 1.3 kg
Protection rating . class IP 20 . I
Luminaire colour stratowhite

## **OPCJA**

RAL-colours, NCS-colours (powder coating or wet spraying) on inquiry, surface alloys on inquiry, honeycomb louver

Surface-mounted luminaire with LED, rated life of the LED L80/B10 > 50000 h, chromaticity tolerance 2 SDCM (initial), reflector with asymmetrical light distribution pattern, primary reflector and kick reflector 99% pure aluminium in MIRO-Silver®, attachment with kick reflector to the ceiling approach of the light cone, exchangeable reflector unit in high-sheen black plastic, with glass cover, rotation angle 330°, swivel angle 90°, luminaire housing die-cast aluminium, powder-coated, stratowhite