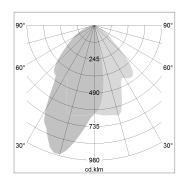

## LIGHT TECHNOLOGY

LED COB
Light colour SpecialMeat
Luminous flux 1360 lm
System power 23 W
Luminaire Efficiency 67 lm/W
Reflector WallBeam