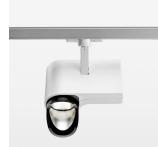

## **OPCJA**

RAL-colours, NCS-colours (powder coating or wet spraying) on inquiry, surface alloys on inquiry, honeycomb louver

Surface-mounted luminaire with LED, rated life of the LED L80/B10 > 50000 h, chromaticity tolerance 2 SDCM (initial), reflector with asymmetrical light distribution pattern, primary reflector and kick reflector 99% pure aluminium in MIRO-Silver®, attachment with kick reflector to the ceiling approach of the light cone, exchangeable reflector unit in high-sheen black plastic, with glass cover, rotation angle 330°, swivel angle 90°, luminaire housing die-cast aluminium, powder-coated, stratowhite