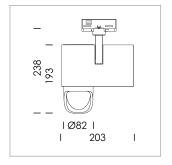

## **LUMINAIRE**

Rotation angle 330°
Swivel angle 90°
Weight 1.3 kg
Protection rating . class IP 20 . I
Luminaire colour stratowhite

## **OPCJA**

RAL-colours, NCS-colours (powder coating or wet spraying) on inquiry, surface alloys on inquiry, honeycomb louver

Surface-mounted luminaire with LED, rated life of the LED L80/B10 > 50000 h, colour rendering index CRI > 96, chromaticity tolerance 3 SDCM (initial), reflector with asymmetrical light distribution pattern, primary reflector and kick reflector 99% pure aluminium in MIRO-Silver®, attachment with kick reflector to the ceiling approach of the light cone, exchangeable reflector unit in high-sheen black plastic, with glass cover, rotation angle 330°, swivel angle 90°, luminaire housing die-cast aluminium, powder-coated, stratowhite