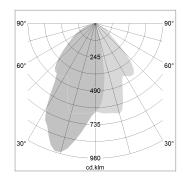

## LIGHT TECHNOLOGY

LED COB
Light colour BeCool
Luminous flux 3390 lm
System power 41 W
Luminaire Efficiency 83 lm/W
Reflector WallBeam