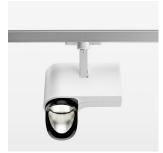

## **LUMINAIRE**

Rotation angle 330°
Swivel angle 90°
Weight 1.3 kg
Protection rating . class IP 20 . I
Luminaire colour stratowhite

## **OPCJA**

RAL-colours, NCS-colours (powder coating or wet spraying) on inquiry, surface alloys on inquiry, honeycomb louver

Surface-mounted luminaire with LED, rated life of the LED L80/B10 > 50000 h, colour rendering index CRI > 96, chromaticity tolerance 3 SDCM (initial), reflector with asymmetrical light distribution pattern, primary reflector and kick reflector 99% pure aluminium in MIRO-Silver®, attachment with kick reflector to the ceiling approach of the light cone, exchangeable reflector unit in high-sheen black plastic, with glass cover, rotation angle 330°, swivel angle 90°, luminaire housing die-cast aluminium, powder-coated, stratowhite