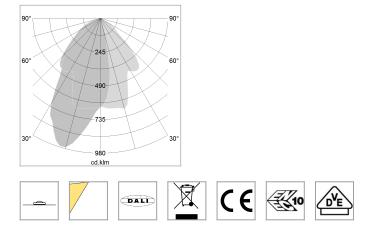

## LIGHT TECHNOLOGY

| LED                  | COB        |
|----------------------|------------|
| Light colour         | PearlWhite |
| Luminous flux        | 3800 lm    |
| System power         | 41 W       |
| Luminaire Efficiency | 93 lm/W    |
| Reflector            | WallBeam   |
|                      |            |

## OPTIONAL

RAL-colours, NCS-colours (powder coating or wet spraying) on inquiry, surface alloys on inquiry, honeycomb louver

Surface-mounted luminaire with LED, rated life of the LED L80/B10 > 50000 h, colour rendering index CRI > 90, chromaticity tolerance 2 SDCM (initial), reflector with asymmetrical light distribution pattern, primary reflector and kick reflector 99% pure aluminium in MIRO-Silver®, attachment with kick reflector to the ceiling approach of the light cone, exchangeable reflector unit in high-sheen black plastic, with glass cover, rotation angle 330°, swivel angle 90°, luminaire housing die-cast aluminium, powder-coated, stratowhite