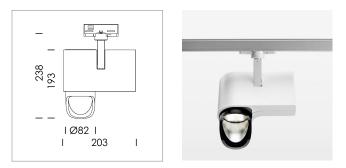

## LUMINAIRE

| Rotation angle            | 330°        |
|---------------------------|-------------|
| Swivel angle              | 90°         |
| Weight                    | 1.3 kg      |
| Protection rating . class | IP 20.I     |
| Luminaire colour          | stratowhite |

## OPTIONAL

RAL-colours, NCS-colours (powder coating or wet spraying) on inquiry, surface alloys on inquiry, honeycomb louver

Surface-mounted luminaire with LED, rated life of the LED L80/B10 > 50000 h, colour rendering index CRI > 90, chromaticity tolerance 2 SDCM (initial), reflector with asymmetrical light distribution pattern, primary reflector and kick reflector 99% pure aluminium in MIRO-Silver®, attachment with kick reflector to the ceiling approach of the light cone, exchangeable reflector unit in high-sheen black plastic, with glass cover, rotation angle 330°, swivel angle 90°, luminaire housing die-cast aluminium, powder-coated, stratowhite