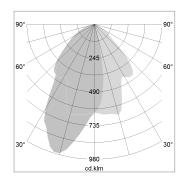

## LIGHT TECHNOLOGY

LED COB
Light colour SpecialMeat
Luminous flux 2110 lm
System power 41 W
Luminaire Efficiency 51 lm/W
Reflector WallBeam