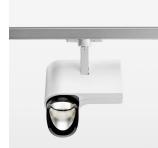

## **OPTIONAL**

RAL-colours, NCS-colours (powder coating or wet spraying) on inquiry, surface alloys on inquiry, honeycomb louver

Surface-mounted luminaire with LED, rated life of the LED L80/B10 > 50000 h, chromaticity tolerance 2 SDCM (initial), reflector with asymmetrical light distribution pattern, primary reflector and kick reflector 99% pure aluminium in MIRO-Silver®, attachment with kick reflector to the ceiling approach of the light cone, exchangeable reflector unit in high-sheen black plastic, with glass cover, rotation angle 330°, swivel angle 90°, luminaire housing die-cast aluminium, powder-coated, stratowhite