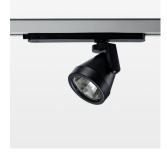

## Ontero XR

Article number: 20530006

## OPTIONEEL

RAL-colours, NCS-colours (powder coating or wet spraying) on inquiry (only luminaire head and holding arm), surface alloys on inquiry, Casambi on inquiry, honeycomb louver, blends

Surface-mounted luminaire with LED, rated life of the LED L80/B10 > 50000 h, colour rendering index CRI > 96, chromaticity tolerance 3 SDCM (initial), reflector with circular light distribution pattern, reflector pure aluminium 99,99% in MIRO-Silver®, rotation angle 330°, swivel angle +85°/-85°, luminaire head/retention arm die-cast aluminium, powder-coated, stratoblack