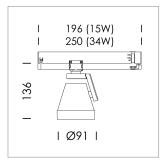

## **LUMINAIRE**

Rotation angle 330°
Swivel angle +85° / -85°
Weight 0.54 kg
Protection rating . class IP 20 . II
Luminaire colour stratoblack

## OPTIONEEL

RAL-colours, NCS-colours (powder coating or wet spraying) on inquiry (only luminaire head and holding arm), surface alloys on inquiry, Casambi on inquiry, honeycomb louver, blends

Surface-mounted luminaire with LED, rated life of the LED L80/B10 > 50000 h, colour rendering index CRI > 96, chromaticity tolerance 3 SDCM (initial), reflector with circular light distribution pattern, reflector pure aluminium 99,99% in MIRO-Silver®, rotation angle 330°, swivel angle +85°/-85°, luminaire head/retention arm die-cast aluminium, powder-coated, stratoblack