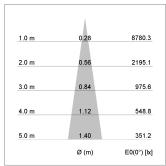

## LIGHT TECHNOLOGY

LED COB
Light colour BeCool
Luminous flux 1330 lm
System power 15 W
Luminaire Efficiency 89 lm/W
Reflector Spot
Beam angle 20°