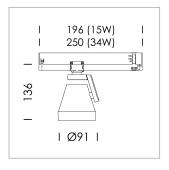

## **LUMINAIRE**

Rotation angle 330°
Swivel angle +85° / -85°
Weight 0.54 kg
Protection rating . class IP 20 . II
Luminaire colour stratosilver

## OPTIONEEL

RAL-colours, NCS-colours (powder coating or wet spraying) on inquiry (only luminaire head and holding arm), surface alloys on inquiry, Casambi on inquiry, honeycomb louver, blends

Surface-mounted luminaire with LED, rated life of the LED L80/B10 > 50000 h, colour rendering index CRI > 96, chromaticity tolerance 3 SDCM (initial), reflector with circular light distribution pattern, reflector pure aluminium 99,99% in MIRO-Silver®, rotation angle 330°, swivel angle +85°/-85°, luminaire head/retention arm die-cast aluminium, powder-coated, stratosilver