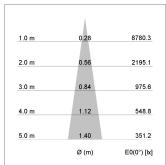

## LIGHT TECHNOLOGY

LED COB
Light colour BeCool
Luminous flux 1330 lm
System power 15 W
Luminaire Efficiency 89 lm/W
Reflector Spot
Beam angle 20°