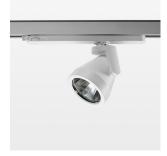

## Ontero XR

Article number: 20530020

## **OPTIONAL**

RAL-colours, NCS-colours (powder coating or wet spraying) on inquiry (only luminaire head and holding arm), surface alloys on inquiry, Casambi on inquiry, honeycomb louver, blends

Surface-mounted luminaire with LED, rated life of the LED L80/B10 > 50000 h, colour rendering index CRI > 96, chromaticity tolerance 3 SDCM (initial), reflector with circular light distribution pattern, reflector pure aluminium 99,99% in MIRO-Silver®, rotation angle 330°, swivel angle +85°/-85°, luminaire head/retention arm die-cast aluminium, powder-coated, stratowhite