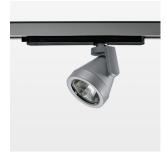

## Ontero XR

Article number: 20530035

## **LUMINAIRE**

Rotation angle 330°
Swivel angle +85° / -85°
Weight 0.54 kg
Protection rating . class IP 20 . II
Luminaire colour stratosilver

## **OPTIONEEL**

RAL-colours, NCS-colours (powder coating or wet spraying) on inquiry (only luminaire head and holding arm), surface alloys on inquiry, Casambi on inquiry, honeycomb louver, blends

Surface-mounted luminaire with LED, rated life of the LED L80/B10 > 50000 h, colour rendering index CRI > 90, chromaticity tolerance 2 SDCM (initial), reflector with circular light distribution pattern, reflector pure aluminium 99,99% in MIRO-Silver®, rotation angle 330°, swivel angle +85°/-85°, luminaire head/retention arm die-cast aluminium, powder-coated, stratosilver