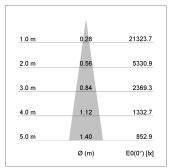

## LIGHT TECHNOLOGY

LED COB
Light colour PearlWhite
Luminous flux 3230 lm
System power 34 W
Luminaire Efficiency 95 lm/W
Reflector Spot
Beam angle 20°