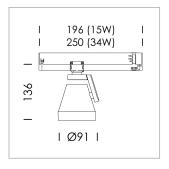

## LIGHT TECHNOLOGY

LED COB
Light colour PearlWhite
Luminous flux 3230 lm
System power 34 W
Luminaire Efficiency 95 lm/W
Reflector Spot
Beam angle 20°

## **LUMINAIRE**

Rotation angle 330°
Swivel angle +85° / -85°
Weight 0.54 kg
Protection rating . class IP 20 . II
Luminaire colour stratosilver

## **OPTIONEEL**

RAL-colours, NCS-colours (powder coating or wet spraying) on inquiry (only luminaire head and holding arm), surface alloys on inquiry, Casambi on inquiry, honeycomb louver, blends

Surface-mounted luminaire with LED, rated life of the LED L80/B10 > 50000 h, colour rendering index CRI > 90, chromaticity tolerance 2 SDCM (initial), reflector with circular light distribution pattern, reflector pure aluminium 99,99% in MIRO-Silver®, rotation angle 330°, swivel angle +85°/-85°, luminaire head/retention arm die-cast aluminium, powder-coated, stratosilver