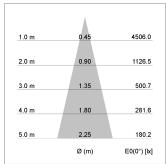

## LIGHT TECHNOLOGY

LED COB
Light colour BeCool
Luminous flux 1300 lm
System power 15 W
Luminaire Efficiency 87 lm/W
Reflector Medium
Beam angle 24°