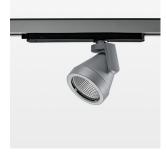

## Ontero XR

Article number: 20540013

## **LUMINAIRE**

Rotation angle 330°
Swivel angle +85° / -85°
Weight 0.54 kg
Protection rating . class IP 20 . II
Luminaire colour stratosilver

## **OPTIONAL**

RAL-colours, NCS-colours (powder coating or wet spraying) on inquiry (only luminaire head and holding arm), surface alloys on inquiry, Casambi on inquiry, honeycomb louver, blends

Surface-mounted luminaire with LED, rated life of the LED L80/B10 > 50000 h, colour rendering index CRI > 96, chromaticity tolerance 3 SDCM (initial), reflector with circular light distribution pattern, reflector pure aluminium 99,99% in MIRO-Silver®, rotation angle 330°, swivel angle +85°/-85°, luminaire head/retention arm die-cast aluminium, powder-coated, stratosilver