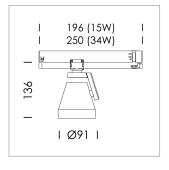

## **LUMINAIRE**

Rotation angle 330°
Swivel angle +85° / -85°
Weight 0.54 kg
Protection rating . class IP 20 . II
Luminaire colour stratosilver

## **OPTIONAL**

RAL-colours, NCS-colours (powder coating or wet spraying) on inquiry (only luminaire head and holding arm), surface alloys on inquiry, Casambi on inquiry, honeycomb louver, blends

Surface-mounted luminaire with LED, rated life of the LED L80/B10 > 50000 h, colour rendering index CRI > 96, chromaticity tolerance 3 SDCM (initial), reflector with circular light distribution pattern, reflector pure aluminium 99,99% in MIRO-Silver®, rotation angle 330°, swivel angle +85°/-85°, luminaire head/retention arm die-cast aluminium, powder-coated, stratosilver