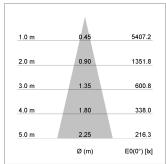

## LIGHT TECHNOLOGY

LED COB
Light colour PearlWhite
Luminous flux 1560 lm
System power 15 W
Luminaire Efficiency 104 lm/W
Reflector Medium
Beam angle 24°