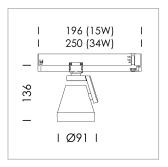

## **LUMINAIRE**

Rotation angle 330°
Swivel angle +85° / -85°
Weight 0.54 kg
Protection rating . class IP 20 . II
Luminaire colour stratosilver

## **OPTIONEEL**

RAL-colours, NCS-colours (powder coating or wet spraying) on inquiry (only luminaire head and holding arm), surface alloys on inquiry, Casambi on inquiry, honeycomb louver, blends

Surface-mounted luminaire with LED, rated life of the LED L80/B10 > 50000 h, colour rendering index CRI > 90, chromaticity tolerance 2 SDCM (initial), reflector with circular light distribution pattern, reflector pure aluminium 99,99% in MIRO-Silver®, rotation angle 330°, swivel angle +85°/-85°, luminaire head/retention arm die-cast aluminium, powder-coated, stratosilver