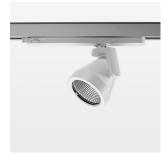

## Ontero XR

Article number: 20540020

## **OPTIONEEL**

RAL-colours, NCS-colours (powder coating or wet spraying) on inquiry (only luminaire head and holding arm), surface alloys on inquiry, Casambi on inquiry, honeycomb louver, blends

Surface-mounted luminaire with LED, rated life of the LED L80/B10 > 50000 h, colour rendering index CRI > 96, chromaticity tolerance 3 SDCM (initial), reflector with circular light distribution pattern, reflector pure aluminium 99,99% in MIRO-Silver®, rotation angle 330°, swivel angle +85°/-85°, luminaire head/retention arm die-cast aluminium, powder-coated, stratowhite