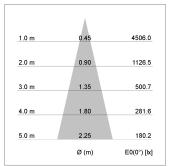

## LIGHT TECHNOLOGY

LED COB
Light colour BeCool
Luminous flux 1300 lm
System power 15 W
Luminaire Efficiency 87 lm/W
Reflector Medium
Beam angle 24°