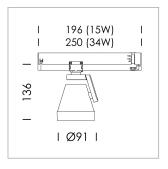

## **LUMINAIRE**

Rotation angle 330°
Swivel angle +85° / -85°
Weight 0.54 kg
Protection rating . class IP 20 . II
Luminaire colour stratowhite

## **OPTIONEEL**

RAL-colours, NCS-colours (powder coating or wet spraying) on inquiry (only luminaire head and holding arm), surface alloys on inquiry, Casambi on inquiry, honeycomb louver, blends

Surface-mounted luminaire with LED, rated life of the LED L80/B10 > 50000 h, colour rendering index CRI > 96, chromaticity tolerance 3 SDCM (initial), reflector with circular light distribution pattern, reflector pure aluminium 99,99% in MIRO-Silver®, rotation angle 330°, swivel angle +85°/-85°, luminaire head/retention arm die-cast aluminium, powder-coated, stratowhite