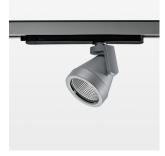

## Ontero XR

Article number: 20540034

## **LUMINAIRE**

Rotation angle 330°
Swivel angle +85° / -85°
Weight 0.54 kg
Protection rating . class IP 20 . II
Luminaire colour stratosilver

## **OPTIONEEL**

RAL-colours, NCS-colours (powder coating or wet spraying) on inquiry (only luminaire head and holding arm), surface alloys on inquiry, Casambi on inquiry, honeycomb louver, blends

Surface-mounted luminaire with LED, rated life of the LED L80/B10 > 50000 h, colour rendering index CRI > 96, chromaticity tolerance 3 SDCM (initial), reflector with circular light distribution pattern, reflector pure aluminium 99,99% in MIRO-Silver®, rotation angle 330°, swivel angle +85°/-85°, luminaire head/retention arm die-cast aluminium, powder-coated, stratosilver