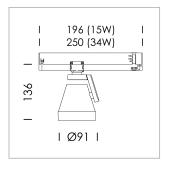

## Ontero XR

Article number: 20540034

## LIGHT TECHNOLOGY

LED COB
Light colour BeCool
Luminous flux 2750 lm
System power 34 W
Luminaire Efficiency 81 lm/W
Reflector Medium
Beam angle 24°

## **LUMINAIRE**

Rotation angle 330°
Swivel angle +85° / -85°
Weight 0.54 kg
Protection rating . class IP 20 . II
Luminaire colour stratosilver