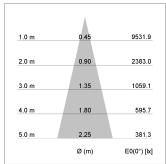

## LIGHT TECHNOLOGY

LED COB
Light colour BeCool
Luminous flux 2750 lm
System power 34 W
Luminaire Efficiency 81 lm/W
Reflector Medium
Beam angle 24°