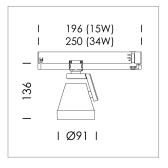

## LIGHT TECHNOLOGY

LED COB
Light colour PearlWhite
Luminous flux 1530 lm
System power 15 W
Luminaire Efficiency 102 lm/W
Reflector Flood
Beam angle 40°

## **LUMINAIRE**

Rotation angle 330°
Swivel angle +85°/-85°
Weight 0.54 kg
Protection rating . class IP 20 . II
Luminaire colour stratoblack

## **OPTIONAL**

RAL-colours, NCS-colours (powder coating or wet spraying) on inquiry (only luminaire head and holding arm), surface alloys on inquiry, Casambi on inquiry, blends

Surface-mounted luminaire with LED, rated life of the LED L80/B10 > 50000 h, colour rendering index CRI > 90, chromaticity tolerance 2 SDCM (initial), reflector with circular light distribution pattern, reflector pure aluminium 99,99% in MIRO-Silver®, rotation angle 330°, swivel angle +85°/-85°, luminaire head/retention arm die-cast aluminium, powder-coated, stratoblack