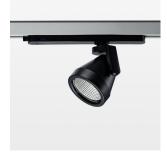

## Ontero XR

Article number: 20550007

## **OPTIONAL**

RAL-colours, NCS-colours (powder coating or wet spraying) on inquiry (only luminaire head and holding arm), surface alloys on inquiry, Casambi on inquiry, blends

Surface-mounted luminaire with LED, rated life of the LED L80/B10 > 50000 h, colour rendering index CRI > 90, chromaticity tolerance 2 SDCM (initial), reflector with circular light distribution pattern, reflector pure aluminium 99,99% in MIRO-Silver®, rotation angle 330°, swivel angle +85°/-85°, luminaire head/retention arm die-cast aluminium, powder-coated, stratoblack