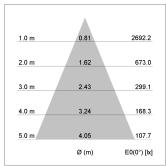

## LIGHT TECHNOLOGY

LED COB
Light colour PearlWhite
Luminous flux 1530 lm
System power 15 W
Luminaire Efficiency 102 lm/W
Reflector Flood
Beam angle 40°