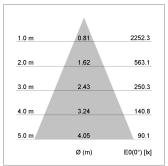

## LIGHT TECHNOLOGY

LED COB
Light colour BeCool
Luminous flux 1280 lm
System power 15 W
Luminaire Efficiency 85 lm/W
Reflector Flood
Beam angle 40°