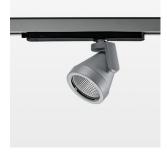

## Ontero XR

Article number: 20550013

## **OPTIONAL**

RAL-colours, NCS-colours (powder coating or wet spraying) on inquiry (only luminaire head and holding arm), surface alloys on inquiry, Casambi on inquiry, blends

Surface-mounted luminaire with LED, rated life of the LED L80/B10 > 50000 h, colour rendering index CRI > 96, chromaticity tolerance 3 SDCM (initial), reflector with circular light distribution pattern, reflector pure aluminium 99,99% in MIRO-Silver®, rotation angle 330°, swivel angle +85°/-85°, luminaire head/retention arm die-cast aluminium, powder-coated, stratosilver