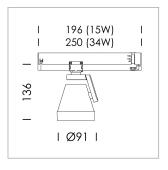

## **LUMINAIRE**

Rotation angle 330°
Swivel angle +85° / -85°
Weight 0.54 kg
Protection rating . class IP 20 . II
Luminaire colour stratosilver

## **OPTIONAL**

RAL-colours, NCS-colours (powder coating or wet spraying) on inquiry (only luminaire head and holding arm), surface alloys on inquiry, Casambi on inquiry, blends

Surface-mounted luminaire with LED, rated life of the LED L80/B10 > 50000 h, colour rendering index CRI > 96, chromaticity tolerance 3 SDCM (initial), reflector with circular light distribution pattern, reflector pure aluminium 99,99% in MIRO-Silver®, rotation angle 330°, swivel angle +85°/-85°, luminaire head/retention arm die-cast aluminium, powder-coated, stratosilver