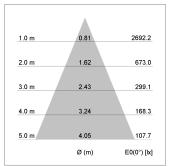

## LIGHT TECHNOLOGY

LED COB
Light colour PearlWhite
Luminous flux 1530 lm
System power 15 W
Luminaire Efficiency 102 lm/W
Reflector Flood
Beam angle 40°