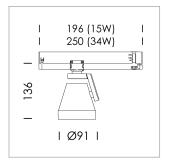

## **LUMINAIRE**

Rotation angle 330°
Swivel angle +85° / -85°
Weight 0.54 kg
Protection rating . class IP 20 . II
Luminaire colour stratosilver

## OPTIONEEL

RAL-colours, NCS-colours (powder coating or wet spraying) on inquiry (only luminaire head and holding arm), surface alloys on inquiry, Casambi on inquiry, blends

Surface-mounted luminaire with LED, rated life of the LED L80/B10 > 50000 h, colour rendering index CRI > 90, chromaticity tolerance 2 SDCM (initial), reflector with circular light distribution pattern, reflector pure aluminium 99,99% in MIRO-Silver®, rotation angle 330°, swivel angle +85°/-85°, luminaire head/retention arm die-cast aluminium, powder-coated, stratosilver