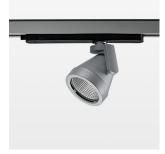

## Ontero XR

Article number: 20550014

## **LUMINAIRE**

Rotation angle 330°
Swivel angle +85° / -85°
Weight 0.54 kg
Protection rating . class IP 20 . II
Luminaire colour stratosilver

## OPTIONEEL

RAL-colours, NCS-colours (powder coating or wet spraying) on inquiry (only luminaire head and holding arm), surface alloys on inquiry, Casambi on inquiry, blends

Surface-mounted luminaire with LED, rated life of the LED L80/B10 > 50000 h, colour rendering index CRI > 90, chromaticity tolerance 2 SDCM (initial), reflector with circular light distribution pattern, reflector pure aluminium 99,99% in MIRO-Silver®, rotation angle 330°, swivel angle +85°/-85°, luminaire head/retention arm die-cast aluminium, powder-coated, stratosilver